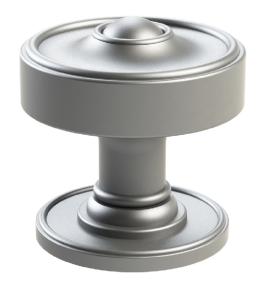

Comments:

TITLE:

Huntingdon Collection 2 1/4" Knob & 2" Rose

PART. NO.

45200 45210

45220