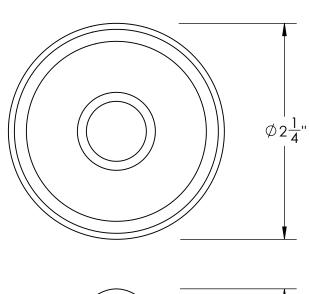

Comments:

TITLE:

Huntingdon Collection 2 1/4" Knob & 2" Rose

PART. NO.

45200 45210

45220