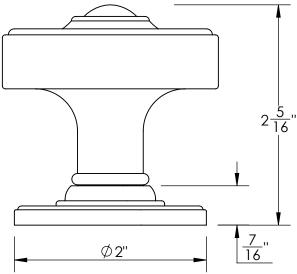

Comments:

TITLE:

Huntingdon Collection 2 1/4" Knob & 2" Rose

PART. NO.

45200 45210

45220