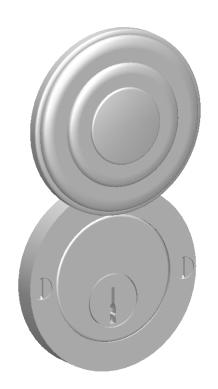

Comments:

TITLE:

Huntingdon Collection Cylinder Swivel Cover

PART. NO.

44958