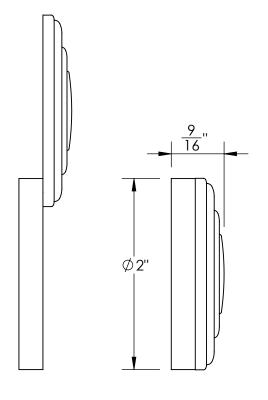

#5 Screws

Collar adds 1/8" to required cylinder length

Merit Metal Products Inc. 242 Valley Road Warrington, PA 18976 P 215-343-2500 F 215-343-4839 The information contained in this drawing is the sole intellectual property of Merit Metal Products. Any reproduction in part or as a whole without the written permission of Merit Metal Products is prohibited.

Unless Otherwise Specified:

Dimensions are in inches

All dimensions are from edge, theoretical sharp corner, or hole center.

|        | NAME | DATE    |
|--------|------|---------|
| Drawn: | JHR  | 1/20/15 |
|        |      |         |

Comments:

TITLE:

Huntingdon Collection Cylinder Swivel Cover

PART. NO.

44958