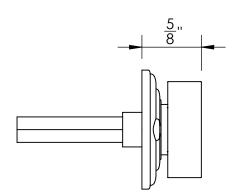

Comments:

Huntingdon Collection Rectangular Thumbturn with 3/16" Spindle

PART. NO.

44956REC & 44957REC