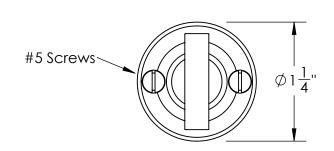

Comments:

Huntingdon Collection Rectangular Thumbturn with 3/16" Spindle

PART. NO.

44956REC & 44957REC