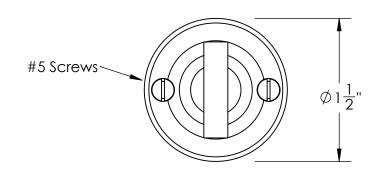

Comments:

Huntingdon Collection Rectangular Thumbturn with 3/16" Spindle

PART. NO.

44956REC & 44957REC