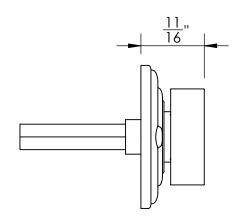

Comments:

Huntingdon Collection Rectangular Thumbturn with 3/16" Spindle

PART. NO.

44956REC & 44957REC