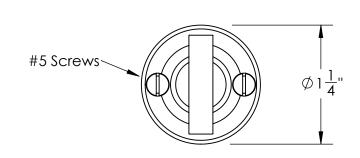

Comments:

Huntingdon Collection
Modern Thumbturn
with 3/16" Spindle

PART. NO.

44956 & 44957