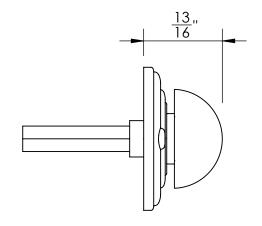

Unless Otherwise Specified:

Dimensions are in inches

All dimensions are from edge, theoretical sharp corner, or hole center.

|        | NAME | DATE    |
|--------|------|---------|
| Drawn: | JHR  | 1/20/15 |
|        |      |         |

Comments:

Huntingdon Collection
Modern Thumbturn
with 3/16" Spindle

PART. NO.

44956 & 44957