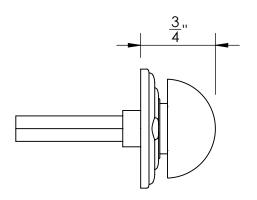

Comments:

Huntingdon Collection
Modern Thumbturn
with 3/16" Spindle

PART. NO.

44956 & 44957