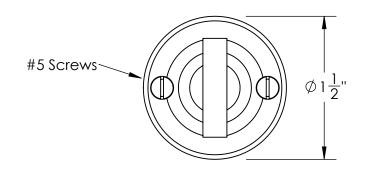

Unless Otherwise Specified:

Dimensions are in inches

All dimensions are from edge, theoretical sharp corner, or hole center.

|        | NAME | DATE    |
|--------|------|---------|
| Drawn: | JHR  | 1/20/15 |
|        |      |         |

Comments:

Huntingdon Collection
Modern Thumbturn
with 3/16" Spindle

PART. NO.

44956 & 44957