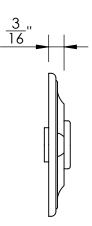

Unless Otherwise Specified:

Dimensions are in inches

All dimensions are from edge, theoretical sharp corner, or hole center.

|        | NAME | DATE    |
|--------|------|---------|
| Drawn: | JHR  | 1/20/15 |
|        |      |         |

Comments:

Huntingdon Collection
Emergency Key
Escutcheon with Plug

PART. NO.

44860 & 44861