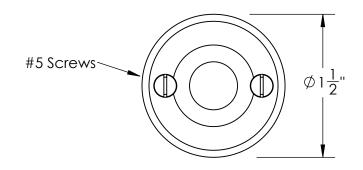

Unless Otherwise Specified:

Dimensions are in inches

All dimensions are from edge, theoretical sharp corner, or hole center.

|        | NAME | DATE    |
|--------|------|---------|
| Drawn: | JHR  | 1/20/15 |
|        |      |         |

Comments:

Huntingdon Collection
Emergency Key
Escutcheon with Plug

PART. NO.

44860 & 44861