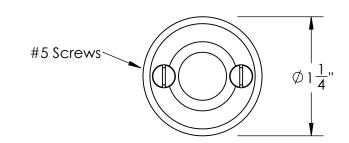

Comments:

Huntingdon Collection
Emergency Key
Escutcheon with Plug

PART. NO.

44860 & 44861