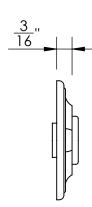

Comments:

Huntingdon Collection
Emergency Key
Escutcheon with Plug

PART. NO.

44860 & 44861