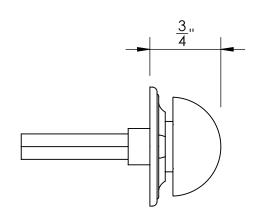

Comments:

Huntingdon Collection Modern Thumbturn with 3/16" Spindle

PART. NO.

44856 & 44857