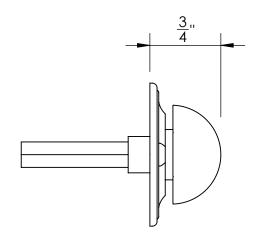

Unless Otherwise Specified:

Dimensions are in inches

All dimensions are from edge, theoretical sharp corner, or hole center.

|        | NAME | DATE    |
|--------|------|---------|
| Drawn: | JHR  | 1/20/15 |
|        |      |         |

Comments:

Huntingdon Collection Modern Thumbturn with 3/16" Spindle

PART. NO.

44856 & 44857