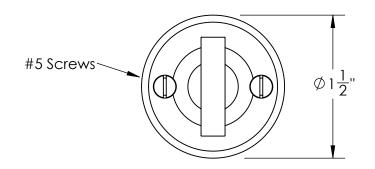

Unless Otherwise Specified:

Dimensions are in inches

All dimensions are from edge, theoretical sharp corner, or hole center.

|        | NAME | DATE    |
|--------|------|---------|
| Drawn: | JHR  | 1/20/15 |
|        |      |         |

Comments:

Huntingdon Collection Modern Thumbturn with 3/16" Spindle

PART. NO.

44856 & 44857