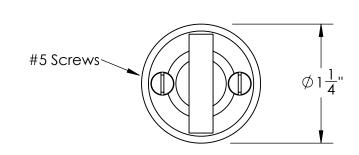

Comments:

Huntingdon Collection Modern Thumbturn with 3/16" Spindle

PART. NO.

44856 & 44857