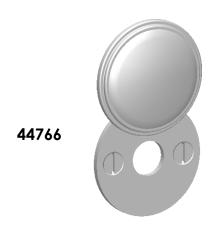

Comments:

TLE: Huntingdon Collection
Emergency Key Escutcheon
with Swivel Cover

PART. NO.

44765 & 44766