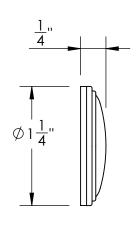

Unless Otherwise Specified:

Dimensions are in inches

All dimensions are from edge, theoretical sharp corner, or hole center.

|        | NAME | DATE    |
|--------|------|---------|
| Drawn: | JHR  | 1/20/15 |
|        |      |         |

Comments:

TLE: Huntingdon Collection
Emergency Key Escutcheon
with Swivel Cover

PART. NO.

44765 & 44766