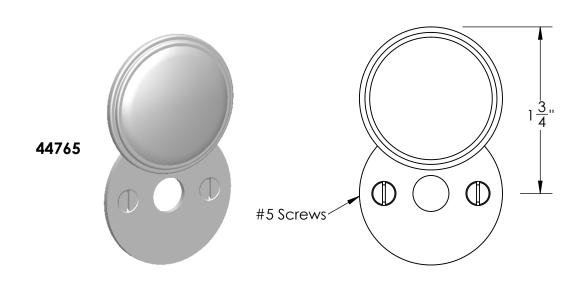

Comments:

TLE: Huntingdon Collection
Emergency Key Escutcheon
with Swivel Cover

PART. NO.

44765 & 44766