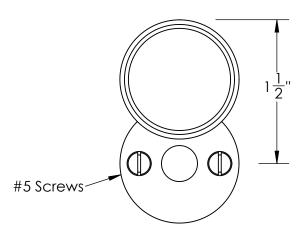

Comments:

TLE: Huntingdon Collection
Emergency Key Escutcheon
with Swivel Cover

PART. NO.

44765 & 44766