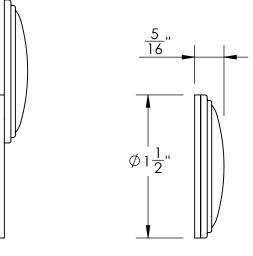

Comments:

TLE: Huntingdon Collection
Emergency Key Escutcheon
with Swivel Cover

PART. NO.

44765 & 44766