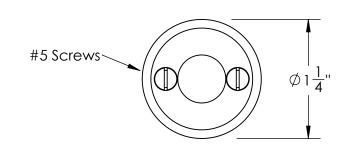

44761

| M | ERIT      |
|---|-----------|
|   | EST. 1876 |

Merit Metal Products Inc. 242 Valley Road Warrington, PA 18976 P 215-343-2500 F 215-343-4839 The information contained in this drawing is the sole intellectual property of Merit Metal Products. Any reproduction in part or as a whole without the written permission of Merit Metal Products is prohibited.

Comments:

Huntingdon Collection
Emergency Key
Escutcheon with Plug

PART. NO.

44760 & 44761