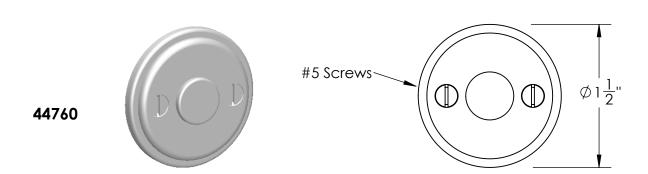

Comments:

Huntingdon Collection
Emergency Key
Escutcheon with Plug

PART. NO.

44760 & 44761