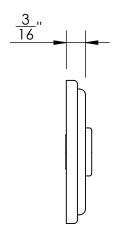

Unless Otherwise Specified:

Dimensions are in inches

All dimensions are from edge, theoretical sharp corner, or hole center.

|        | NAME | DATE    |
|--------|------|---------|
| Drawn: | JHR  | 1/20/15 |
|        |      |         |

Comments:

Huntingdon Collection
Emergency Key
Escutcheon with Plug

PART. NO.

44760 & 44761