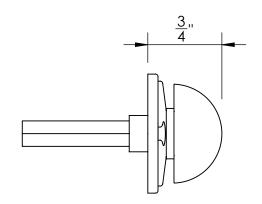

Comments:

Huntingdon Collection
Modern Thumbturn
with 3/16" Spindle

PART. NO.

44656 & 44657