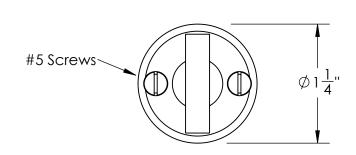

Comments:

Huntingdon Collection
Modern Thumbturn
with 3/16" Spindle

PART. NO.

44656 & 44657