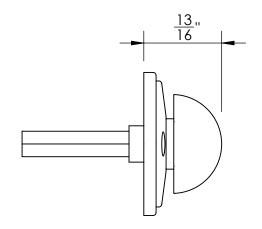

Unless Otherwise Specified:

Dimensions are in inches

All dimensions are from edge, theoretical sharp corner, or hole center.

|        | NAME | DATE    |
|--------|------|---------|
| Drawn: | JHR  | 1/20/15 |
|        |      |         |

Comments:

Huntingdon Collection
Modern Thumbturn
with 3/16" Spindle

PART. NO.

44656 & 44657