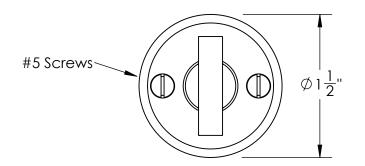

Unless Otherwise Specified:

Dimensions are in inches

All dimensions are from edge, theoretical sharp corner, or hole center.

|        | NAME | DATE    |
|--------|------|---------|
| Drawn: | JHR  | 1/20/15 |
|        |      |         |

Comments:

Huntingdon Collection
Modern Thumbturn
with 3/16" Spindle

PART. NO.

44656 & 44657