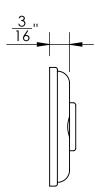

Comments:

Warrington Collection
Emergency Key
Escutcheon with Plug

PART. NO.

44460 & 44461