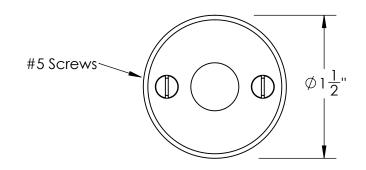

Comments:

Warrington Collection
Emergency Key
Escutcheon with Plug

PART. NO.

44460 & 44461