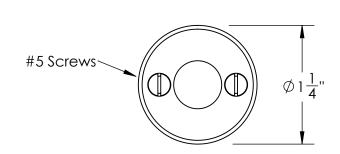

Comments:

Warrington Collection
Emergency Key
Escutcheon with Plug

PART. NO.

44460 & 44461