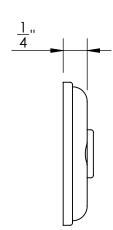

Comments:

Warrington Collection
Emergency Key
Escutcheon with Plug

PART. NO.

44460 & 44461