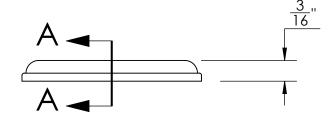

Collar adds 1/8" to required cylinder length

**SECTION A-A** 

Merit Metal Products Inc. 242 Valley Road Warrington, PA 18976 P 215-343-2500 F 215-343-4839 The information contained in this drawing is the sole intellectual property of Merit Metal Products. Any reproduction in part or as a whole without the written permission of Merit Metal Products is prohibited.

Comments:

TITLE:

Warrington Collection Cylinder Collar

PART. NO.

44459