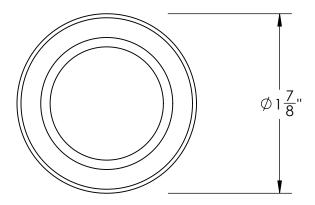

Collar adds 1/8" to required cylinder length



**SECTION A-A** 





Merit Metal Products Inc. 242 Valley Road Warrington, PA 18976 P 215-343-2500 F 215-343-4839 The information contained in this drawing is the sole intellectual property of Merit Metal Products. Any reproduction in part or as a whole without the written permission of Merit Metal Products is prohibited.

Unless Otherwise Specified:

Dimensions are in inches

All dimensions are from edge, theoretical sharp corner, or hole center.

|        | NAME | DATE    |
|--------|------|---------|
| Drawn: | JHR  | 1/20/15 |
|        |      |         |

Comments:

TITLE:

Warrington Collection Cylinder Collar

PART. NO.

44459