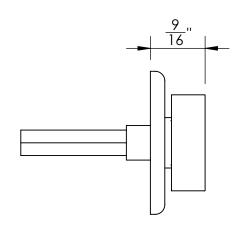

Unless Otherwise Specified:

Dimensions are in inches

All dimensions are from edge, theoretical sharp corner, or hole center.

|        | NAME | DATE    |
|--------|------|---------|
| Drawn: | JHR  | 1/20/15 |
|        |      |         |

Comments:

Warrington Collection
Rectangular Thumbturn
with 3/16" Spindle

PART. NO.

44356REC & 44357REC