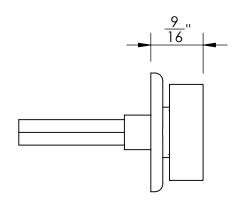

Comments:

Warrington Collection
Rectangular Thumbturn
with 3/16" Spindle

PART. NO.

44356REC & 44357REC