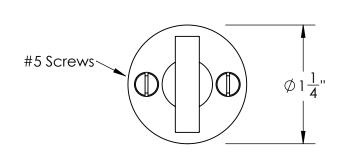

Comments:

Warrington Collection
Rectangular Thumbturn
with 3/16" Spindle

PART. NO.

44356REC & 44357REC