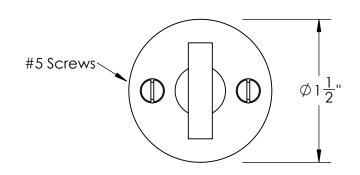

Unless Otherwise Specified:

Dimensions are in inches

All dimensions are from edge, theoretical sharp corner, or hole center.

|        | NAME | DATE    |
|--------|------|---------|
| Drawn: | JHR  | 1/20/15 |
|        |      |         |

Comments:

Warrington Collection
Rectangular Thumbturn
with 3/16" Spindle

PART. NO.

44356REC & 44357REC