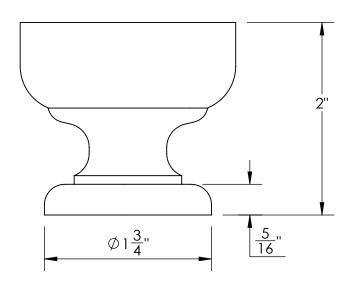

Comments:

TITLE:

Warrington Collection 2 1/4" Knob & 1 3/4" Rose

PART. NO.

44300 44310 44320