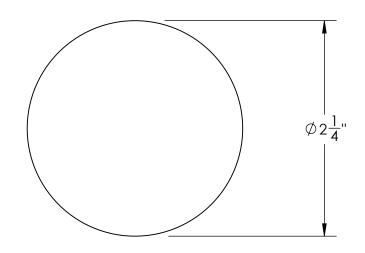

Comments:

TITLE:

Warrington Collection 2 1/4" Knob & 1 3/4" Rose

PART. NO.

44300 44310 44320