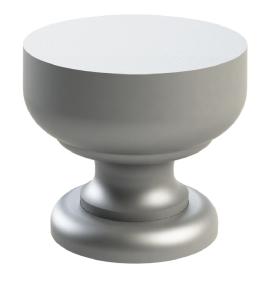

Comments:

TITLE:

Warrington Collection 2 1/4" Knob & 1 3/4" Rose

PART. NO.

44300 44310 44320