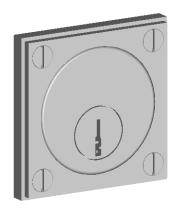

#4 Screws 1\frac{3}{4}"

Collar adds 1/8" to required cylinder length



**SECTION A-A** 





Merit Metal Products Inc. 242 Valley Road Warrington, PA 18976 P 215-343-2500 F 215-343-4839 The information contained in this drawing is the sole intellectual property of Merit Metal Products. Any reproduction in part or as a whole without the written permission of Merit Metal Products is prohibited.

Unless Otherwise Specified:

Dimensions are in inches

All dimensions are from edge, theoretical sharp corner, or hole center.

|        | NAME | DATE    |  |
|--------|------|---------|--|
| Drawn: | JHR  | 1/20/15 |  |
|        |      |         |  |

Comments:

TITLE:

Warrington Collection Cylinder Collar

PART. NO.

44259