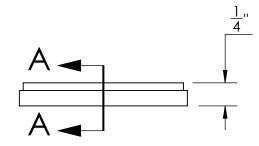

#4 Screws 1\frac{3}{4}"

Collar adds 1/8" to required cylinder length

**SECTION A-A** 

Merit Metal Products Inc. 242 Valley Road Warrington, PA 18976 P 215-343-2500 F 215-343-4839 The information contained in this drawing is the sole intellectual property of Merit Metal Products. Any reproduction in part or as a whole without the written permission of Merit Metal Products is prohibited.