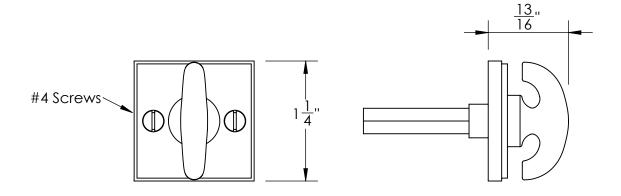

Comments:

Warrington Collection
Crescent Thumbturn
with 3/16" Spindle

PART. NO.

44251