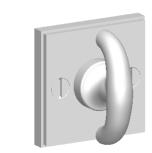

Comments:

Warrington Collection
Crescent Thumbturn
with 3/16" Spindle

PART. NO.

44251