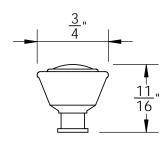

44070-.75

44070-1

44070-1.25

| M   | ERI       | T        |
|-----|-----------|----------|
| 1 1 | EST. 1876 | <b>T</b> |

Merit Metal Products Inc. 242 Valley Road Warrington, PA 18976 P 215-343-2500 F 215-343-4839 The information contained in this drawing is the sole intellectual property of Merit Metal Products. Any reproduction in part or as a whole without the written permission of Merit Metal Products is prohibited.

Comments:

TITLE:

Warrington Collection Cabinet Knob

PART. NO.

44070-.75 44070-1 44070-1.25 44070-1.5