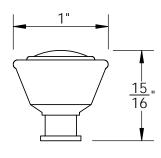

44070-.75

44070-1

44070-1.25

| M   | ERI       | T        |
|-----|-----------|----------|
| 1 1 | EST. 1876 | <b>T</b> |

Merit Metal Products Inc. 242 Valley Road Warrington, PA 18976 P 215-343-2500 F 215-343-4839 The information contained in this drawing is the sole intellectual property of Merit Metal Products. Any reproduction in part or as a whole without the written permission of Merit Metal Products is prohibited.

Comments:

TITLE:

Warrington Collection Cabinet Knob

PART. NO.

44070-.75 44070-1 44070-1.25 44070-1.5