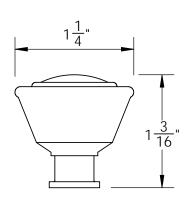

44070-.75

44070-1

44070-1.25

| M   | ERI       | T        |
|-----|-----------|----------|
| 1 1 | EST. 1876 | <b>T</b> |

Merit Metal Products Inc. 242 Valley Road Warrington, PA 18976 P 215-343-2500 F 215-343-4839 The information contained in this drawing is the sole intellectual property of Merit Metal Products. Any reproduction in part or as a whole without the written permission of Merit Metal Products is prohibited.

Comments:

TITLE:

Warrington Collection Cabinet Knob

PART. NO.

44070-.75 44070-1 44070-1.25 44070-1.5