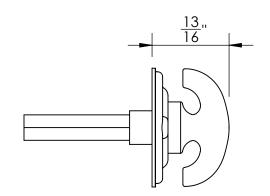

Comments:

Warrington Collection
Crescent Thumbturn
with 3/16" Spindle

PART. NO.

44050 & 44051