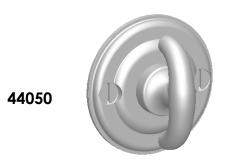

Comments:

Warrington Collection
Crescent Thumbturn
with 3/16" Spindle

PART. NO.

44050 & 44051