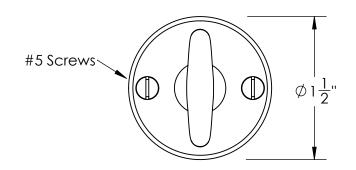

Unless Otherwise Specified:

Dimensions are in inches

All dimensions are from edge, theoretical sharp corner, or hole center.

|        | NAME | DATE    |
|--------|------|---------|
| Drawn: | JHR  | 1/20/15 |
|        |      |         |

Comments:

Warrington Collection
Crescent Thumbturn
with 3/16" Spindle

PART. NO.

44050 & 44051