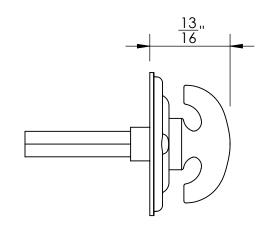

Unless Otherwise Specified:

Dimensions are in inches

All dimensions are from edge, theoretical sharp corner, or hole center.

|        | NAME | DATE    |
|--------|------|---------|
| Drawn: | JHR  | 1/20/15 |
|        |      |         |

Comments:

Warrington Collection
Crescent Thumbturn
with 3/16" Spindle

PART. NO.

44050 & 44051