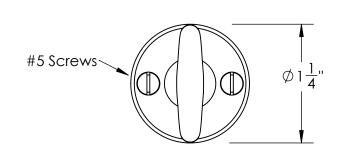

Comments:

Warrington Collection
Crescent Thumbturn
with 3/16" Spindle

PART. NO.

44050 & 44051