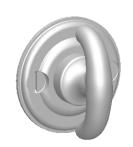

Comments:

Warrington Collection
Crescent Thumbturn
with 3/16" Spindle

PART. NO.

44050 & 44051