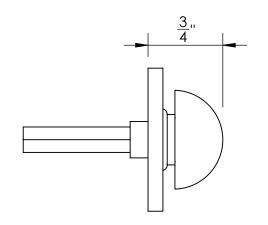

Comments:

Warrington Collection
Modern Thumbturn
with 3/16" Spindle

PART. NO.

43956 & 43957