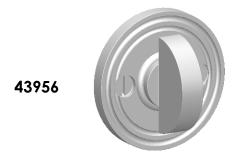

Comments:

Warrington Collection
Modern Thumbturn
with 3/16" Spindle

PART. NO.

43956 & 43957