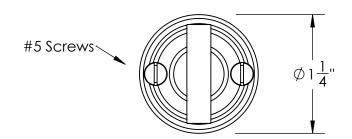

Comments:

Warrington Collection
Modern Thumbturn
with 3/16" Spindle

PART. NO.

43956 & 43957