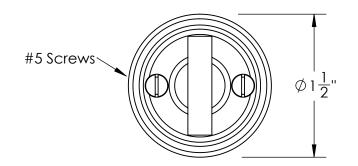

Comments:

Warrington Collection
Modern Thumbturn
with 3/16" Spindle

PART. NO.

43956 & 43957