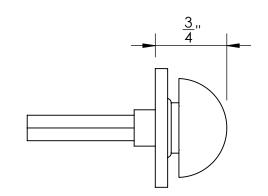

Comments:

Warrington Collection
Modern Thumbturn
with 3/16" Spindle

PART. NO.

43956 & 43957