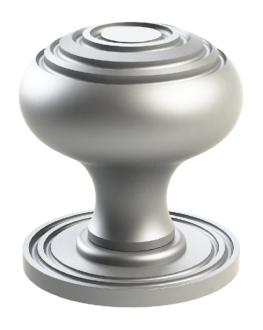

Comments:

TITLE:

Warrington Collection 2 1/4" Knob & 2 1/4" Rose

PART. NO.

43900 43910

43920