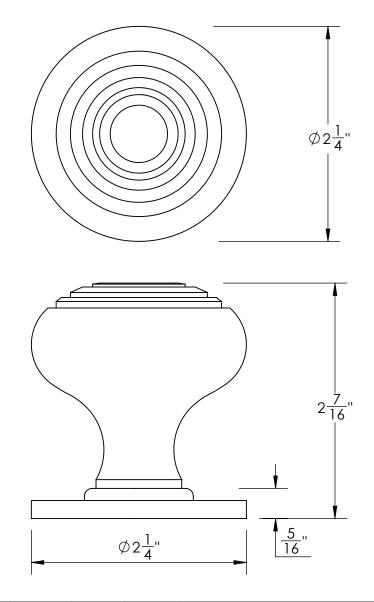

Unless Otherwise Specified:

Dimensions are in inches

All dimensions are from edge, theoretical sharp corner, or hole center.

|        | NAME | DATE    |
|--------|------|---------|
| Drawn: | JHR  | 1/20/15 |
|        |      |         |

Comments:

TITLE:

Warrington Collection 2 1/4" Knob & 2 1/4" Rose

PART. NO.

43900 43910

43920