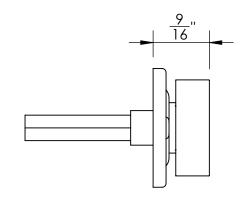

Comments:

Warrington Collection Rectangular Thumbturn with 3/16" Spindle

PART. NO.

43856REC & 43857REC