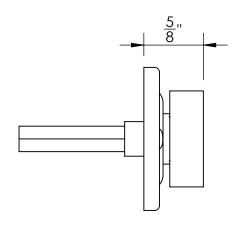

Unless Otherwise Specified:

Dimensions are in inches

All dimensions are from edge, theoretical sharp corner, or hole center.

|        | NAME | DATE    |
|--------|------|---------|
| Drawn: | JHR  | 1/20/15 |
|        |      |         |

Comments:

Warrington Collection Rectangular Thumbturn with 3/16" Spindle

PART. NO.

43856REC & 43857REC