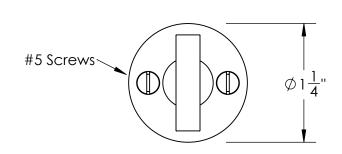

Comments:

Warrington Collection Rectangular Thumbturn with 3/16" Spindle

PART. NO.

43856REC & 43857REC