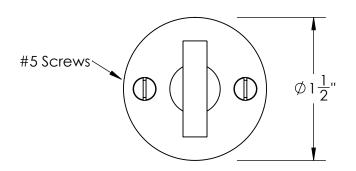

Unless Otherwise Specified:

Dimensions are in inches

All dimensions are from edge, theoretical sharp corner, or hole center.

|        | NAME | DATE    |
|--------|------|---------|
| Drawn: | JHR  | 1/20/15 |
|        |      |         |

Comments:

Warrington Collection Rectangular Thumbturn with 3/16" Spindle

PART. NO.

43856REC & 43857REC