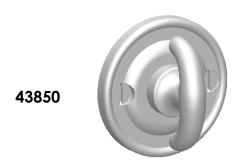

Comments:

Warrington Collection
Crescent Thumbturn
with 3/16" Spindle

PART. NO.

43850 & 43851