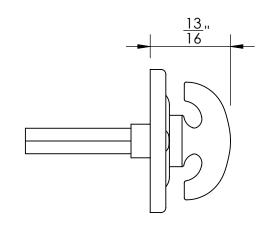

Unless Otherwise Specified:

Dimensions are in inches

All dimensions are from edge, theoretical sharp corner, or hole center.

|        | NAME | DATE    |
|--------|------|---------|
| Drawn: | JHR  | 1/20/15 |
|        |      |         |

Comments:

Warrington Collection
Crescent Thumbturn
with 3/16" Spindle

PART. NO.

43850 & 43851