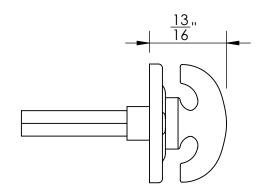

Comments:

Warrington Collection
Crescent Thumbturn
with 3/16" Spindle

PART. NO.

43850 & 43851