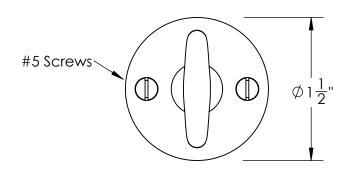

Unless Otherwise Specified:

Dimensions are in inches

All dimensions are from edge, theoretical sharp corner, or hole center.

|        | NAME | DATE    |
|--------|------|---------|
| Drawn: | JHR  | 1/20/15 |
|        |      |         |

Comments:

Warrington Collection
Crescent Thumbturn
with 3/16" Spindle

PART. NO.

43850 & 43851