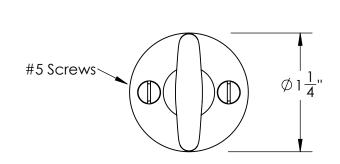

Comments:

Warrington Collection
Crescent Thumbturn
with 3/16" Spindle

PART. NO.

43850 & 43851