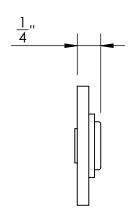

Comments:

Warrington Collection
Emergency Key
Escutcheon with Plug

PART. NO.

43760 & 43761