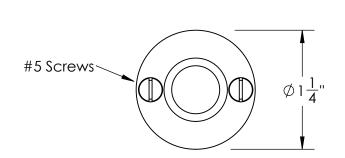

Comments:

Warrington Collection
Emergency Key
Escutcheon with Plug

PART. NO.

43760 & 43761