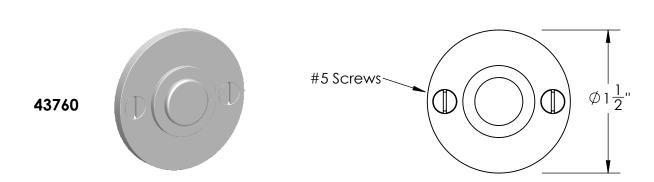

Comments:

Warrington Collection
Emergency Key
Escutcheon with Plug

PART. NO.

43760 & 43761