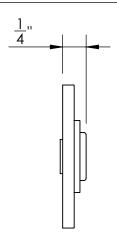

Comments:

Warrington Collection
Emergency Key
Escutcheon with Plug

PART. NO.

43760 & 43761