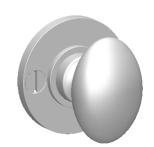

Comments:

Warrington Collection
Oval Thumbturn
with 3/16" Spindle

PART. NO.

43752 & 43753