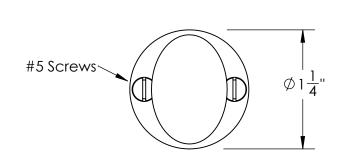

Comments:

Warrington Collection
Oval Thumbturn
with 3/16" Spindle

PART. NO.

43752 & 43753