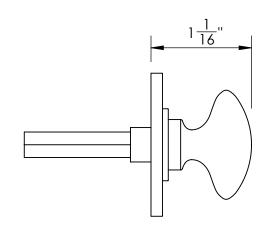

Unless Otherwise Specified:

Dimensions are in inches

All dimensions are from edge, theoretical sharp corner, or hole center.

|        | NAME | DATE    |
|--------|------|---------|
| Drawn: | JHR  | 1/20/15 |
|        |      |         |

Comments:

Warrington Collection
Oval Thumbturn
with 3/16" Spindle

PART. NO.

43752 & 43753