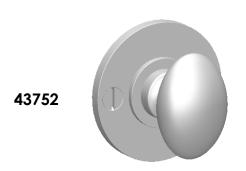

Comments:

Warrington Collection
Oval Thumbturn
with 3/16" Spindle

PART. NO.

43752 & 43753