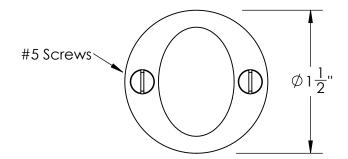

Unless Otherwise Specified:

Dimensions are in inches

All dimensions are from edge, theoretical sharp corner, or hole center.

|        | NAME | DATE    |
|--------|------|---------|
| Drawn: | JHR  | 1/20/15 |
|        |      |         |

Comments:

Warrington Collection
Oval Thumbturn
with 3/16" Spindle

PART. NO.

43752 & 43753