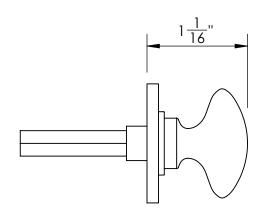

Comments:

Warrington Collection
Oval Thumbturn
with 3/16" Spindle

PART. NO.

43752 & 43753