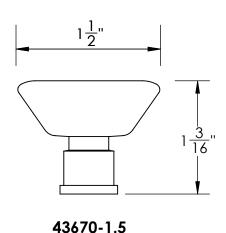

Comments:

TITLE:

Warrington Collection Cabinet Knob

PART. NO.

43670-.75 43670-1 43670-1.25 43670-1.5