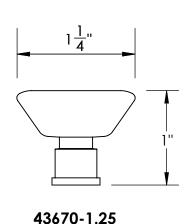

Comments:

TITLE:

Warrington Collection Cabinet Knob

PART. NO.

43670-.75 43670-1 43670-1.25 43670-1.5