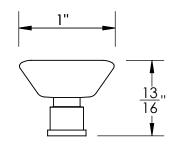

Comments:

TITLE:

Warrington Collection Cabinet Knob

PART. NO.

43670-.75 43670-1 43670-1.25 43670-1.5