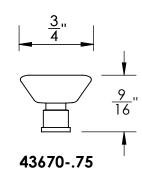

Comments:

TITLE:

Warrington Collection Cabinet Knob

PART. NO.

43670-.75 43670-1 43670-1.25 43670-1.5