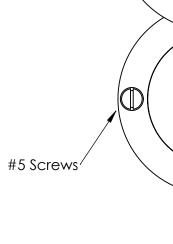

Comments:

TITLE:

Warrington Collection Cylinder Swivel Cover

PART. NO.

43658