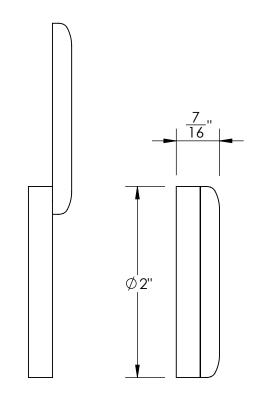

Collar adds 1/8" to required cylinder length

Merit Metal Products Inc. 242 Valley Road Warrington, PA 18976 P 215-343-2500 F 215-343-4839 The information contained in this drawing is the sole intellectual property of Merit Metal Products. Any reproduction in part or as a whole without the written permission of Merit Metal Products is prohibited.

Unless Otherwise Specified:

Dimensions are in inches

All dimensions are from edge, theoretical sharp corner, or hole center.

|        | NAME | DATE    |
|--------|------|---------|
| Drawn: | JHR  | 1/20/15 |
|        |      |         |

Comments:

TITLE:

Warrington Collection Cylinder Swivel Cover

PART. NO.

43658