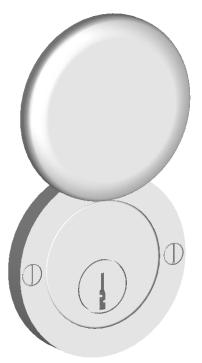

Comments:

TITLE:

Warrington Collection Cylinder Swivel Cover

PART. NO.

43658