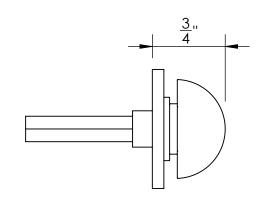

Comments:

Warrington Collection
Modern Thumbturn
with 3/16" Spindle

PART. NO.

43656 & 43657