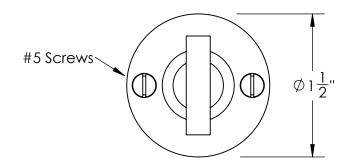

Comments:

Warrington Collection
Modern Thumbturn
with 3/16" Spindle

PART. NO.

43656 & 43657