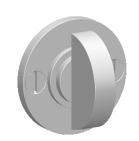

Comments:

Warrington Collection
Modern Thumbturn
with 3/16" Spindle

PART. NO.

43656 & 43657