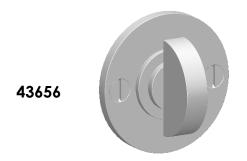

Comments:

Warrington Collection
Modern Thumbturn
with 3/16" Spindle

PART. NO.

43656 & 43657