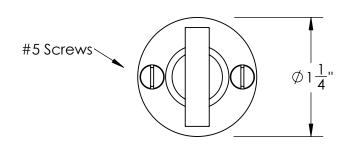

Comments:

Warrington Collection
Modern Thumbturn
with 3/16" Spindle

PART. NO.

43656 & 43657