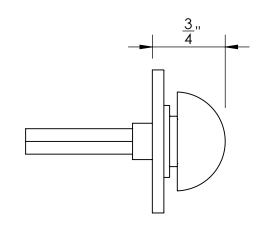

Comments:

Warrington Collection
Modern Thumbturn
with 3/16" Spindle

PART. NO.

43656 & 43657