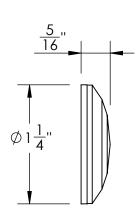

Comments:

TLE: Warrington Collection
Emergency Key Escutcheon
with Swivel Cover

PART. NO.

43365 & 43366