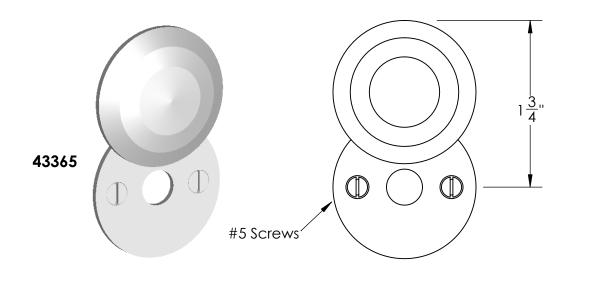

Comments:

TLE: Warrington Collection
Emergency Key Escutcheon
with Swivel Cover

PART. NO.

43365 & 43366