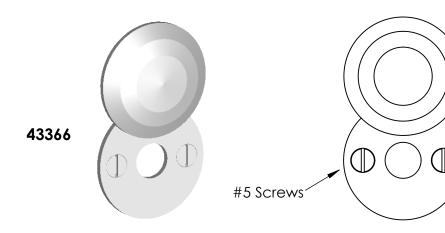

Comments:

TLE: Warrington Collection
Emergency Key Escutcheon
with Swivel Cover

PART. NO.

43365 & 43366