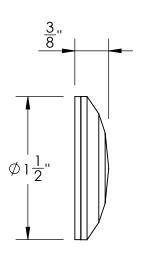

Comments:

TLE: Warrington Collection
Emergency Key Escutcheon
with Swivel Cover

PART. NO.

43365 & 43366