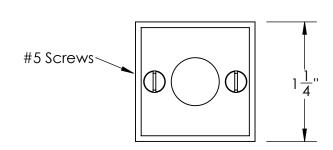

Comments:

Warrington Collection
Emergency Key
Escutcheon with Plug

PART. NO.

43361