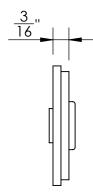

Comments:

Warrington Collection
Emergency Key
Escutcheon with Plug

PART. NO.

43361