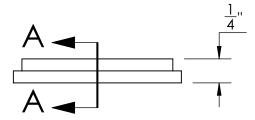

Collar adds 1/8" to required cylinder length

**SECTION A-A** 

Merit Metal Products Inc. 242 Valley Road Warrington, PA 18976 P 215-343-2500 F 215-343-4839 The information contained in this drawing is the sole intellectual property of Merit Metal Products. Any reproduction in part or as a whole without the written permission of Merit Metal Products is prohibited.