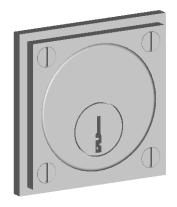

Collar adds 1/8" to required cylinder length



**SECTION A-A** 





Merit Metal Products Inc. 242 Valley Road Warrington, PA 18976 P 215-343-2500 F 215-343-4839 The information contained in this drawing is the sole intellectual property of Merit Metal Products. Any reproduction in part or as a whole without the written permission of Merit Metal Products is prohibited.

Unless Otherwise Specified:

Dimensions are in inches

All dimensions are from edge, theoretical sharp corner, or hole center.

|        | NAME | DATE    |
|--------|------|---------|
| Drawn: | JHR  | 1/20/15 |

Comments:

TITLE:

Warrington Collection Cylinder Collar

PART. NO.

43359