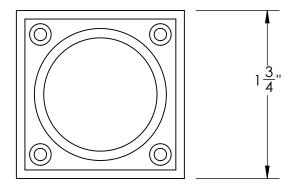

Unless Otherwise Specified:

Dimensions are in inches

All dimensions are from edge, theoretical sharp corner, or hole center.

|        | NAME | DATE    |
|--------|------|---------|
| Drawn: | JHR  | 1/20/15 |

Comments:

TITLE:

Warrington Collection Cylinder Collar

PART. NO.

43359