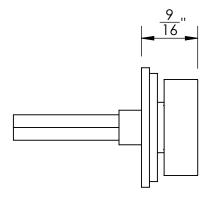

Comments:

Warrington Collection Rectangular Thumbturn with 3/16" Spindle

PART. NO.

43357REC