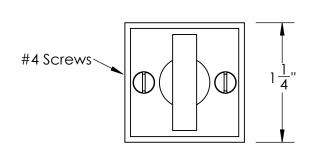

Comments:

Warrington Collection Rectangular Thumbturn with 3/16" Spindle

PART. NO.

43357REC