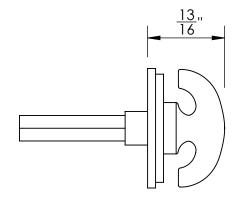

Comments:

Warrington Collection Crescent Thumbturn with 3/16" Spindle

PART. NO.

43351