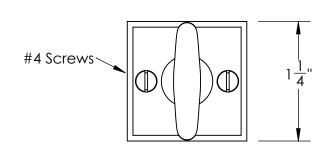

Comments:

Warrington Collection Crescent Thumbturn with 3/16" Spindle

PART. NO.

43351