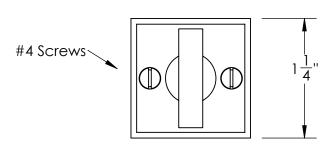

Unless Otherwise Specified:

Dimensions are in inches

All dimensions are from edge, theoretical sharp corner, or hole center.

|        | NAME | DATE    |
|--------|------|---------|
| Drawn: | JHR  | 1/20/15 |
|        |      |         |

Comments:

Warrington Collection
Modern Thumbturn
with 3/16" Spindle

PART. NO.

43257