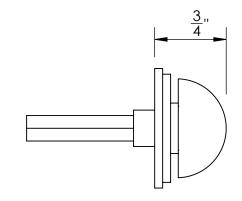

Unless Otherwise Specified:

Dimensions are in inches

All dimensions are from edge, theoretical sharp corner, or hole center.

|        | NAME | DATE    |
|--------|------|---------|
| Drawn: | JHR  | 1/20/15 |
|        |      |         |

Comments:

Warrington Collection
Modern Thumbturn
with 3/16" Spindle

PART. NO.

43257