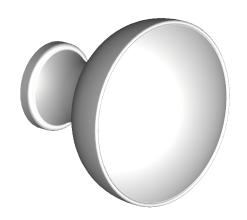

Comments:

TITLE:

Warrington Collection Cabinet Knob

PART. NO.

43170-.75 43170-1 43170-1.25 43170-1.5