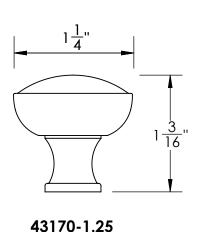

43170-.75

43170-1

43170-1.5

Merit Metal Products Inc. 242 Valley Road Warrington, PA 18976 P 215-343-2500 F 215-343-4839

The information contained in this drawing is the sole intellectual property of Merit Metal Products. Any reproduction in part or as a whole without the written permission of Merit Metal Products is prohibited.

Comments:

TITLE:

Warrington Collection Cabinet Knob

PART. NO.

43170-.75 43170-1 43170-1.25 43170-1.5