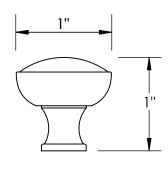

43170-.75

43170-1

43170-1.5

Merit Metal Products Inc. 242 Valley Road Warrington, PA 18976 P 215-343-2500 F 215-343-4839

The information contained in this drawing is the sole intellectual property of Merit Metal Products. Any reproduction in part or as a whole without the written permission of Merit Metal Products is prohibited.

Comments:

TITLE:

Warrington Collection Cabinet Knob

PART. NO.

43170-.75 43170-1 43170-1.25 43170-1.5