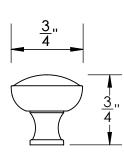

43170-.75

43170-1

43170-1.5

Merit Metal Products Inc. 242 Valley Road Warrington, PA 18976 P 215-343-2500 F 215-343-4839

The information contained in this drawing is the sole intellectual property of Merit Metal Products. Any reproduction in part or as a whole without the written permission of Merit Metal Products is prohibited.

Comments:

TITLE:

Warrington Collection Cabinet Knob

PART. NO.

43170-.75 43170-1 43170-1.25 43170-1.5