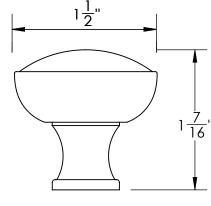

43170-.75

43170-1

43170-1.5

Merit Metal Products Inc. 242 Valley Road Warrington, PA 18976 P 215-343-2500 F 215-343-4839

The information contained in this drawing is the sole intellectual property of Merit Metal Products. Any reproduction in part or as a whole without the written permission of Merit Metal Products is prohibited.

Comments:

TITLE:

Warrington Collection Cabinet Knob

PART. NO.

43170-.75 43170-1 43170-1.25 43170-1.5