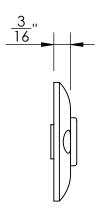

Comments:

Warrington Collection
Emergency Key
Escutcheon with Plug

PART. NO.

43160 & 43061