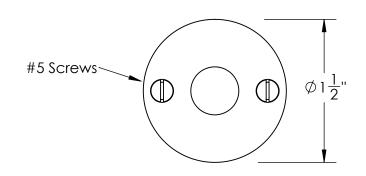

Comments:

Warrington Collection
Emergency Key
Escutcheon with Plug

PART. NO.

43160 & 43061