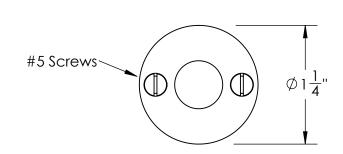

Comments:

Warrington Collection
Emergency Key
Escutcheon with Plug

PART. NO.

43160 & 43061