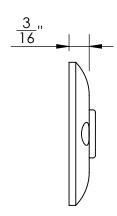

Comments:

Warrington Collection
Emergency Key
Escutcheon with Plug

PART. NO.

43160 & 43061