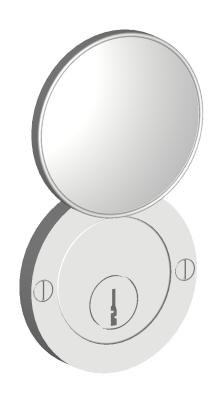

Comments:

TITLE:

Warrington Collection Cylinder Swivel Cover

PART. NO.

43158