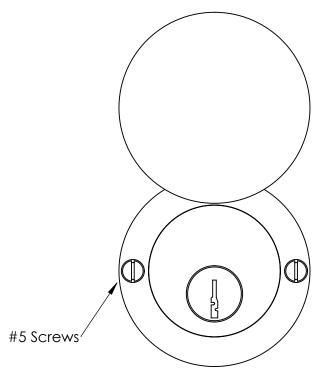

Comments:

TITLE:

Warrington Collection Cylinder Swivel Cover

PART. NO.

43158