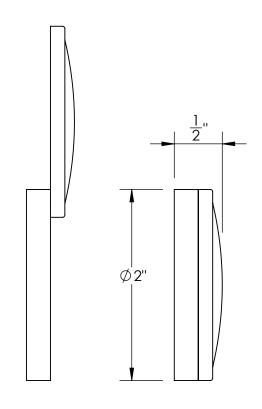

Collar adds 1/8" to required cylinder length

Merit Metal Products Inc. 242 Valley Road Warrington, PA 18976 P 215-343-2500 F 215-343-4839 The information contained in this drawing is the sole intellectual property of Merit Metal Products. Any reproduction in part or as a whole without the written permission of Merit Metal Products is prohibited.

Unless Otherwise Specified:

Dimensions are in inches

All dimensions are from edge, theoretical sharp corner, or hole center.

|        | NAME | DATE    |
|--------|------|---------|
| Drawn: | JHR  | 1/20/15 |
|        |      |         |