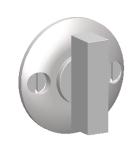

Comments:

Warrington Collection
Rectangular Thumbturn
with 3/16" Spindle

PART. NO.

43156REC & 43157REC