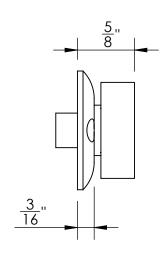

Comments:

Warrington Collection
Rectangular Thumbturn
with 3/16" Spindle

PART. NO.

43156REC & 43157REC