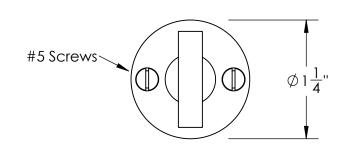

Comments:

Warrington Collection
Rectangular Thumbturn
with 3/16" Spindle

PART. NO.

43156REC & 43157REC