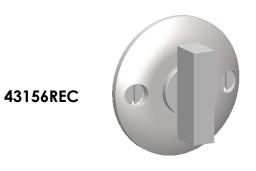

Comments:

Warrington Collection
Rectangular Thumbturn
with 3/16" Spindle

PART. NO.

43156REC & 43157REC