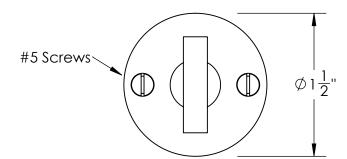

Unless Otherwise Specified:

Dimensions are in inches

All dimensions are from edge, theoretical sharp corner, or hole center.

|        | NAME | DATE    |
|--------|------|---------|
| Drawn: | JHR  | 1/20/15 |
|        |      |         |

Comments:

Warrington Collection
Rectangular Thumbturn
with 3/16" Spindle

PART. NO.

43156REC & 43157REC