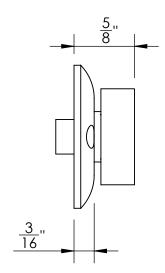

Unless Otherwise Specified:

Dimensions are in inches

All dimensions are from edge, theoretical sharp corner, or hole center.

|        | NAME | DATE    |
|--------|------|---------|
| Drawn: | JHR  | 1/20/15 |
|        |      |         |

Comments:

Warrington Collection
Rectangular Thumbturn
with 3/16" Spindle

PART. NO.

43156REC & 43157REC