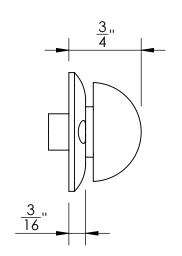

Comments:

Warrington Collection

Modern Thumbturn

with 3/16" Spindle

PART. NO.

43156 & 43157