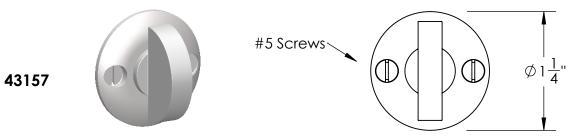

Comments:

Warrington Collection

Modern Thumbturn

with 3/16" Spindle

PART. NO.

43156 & 43157