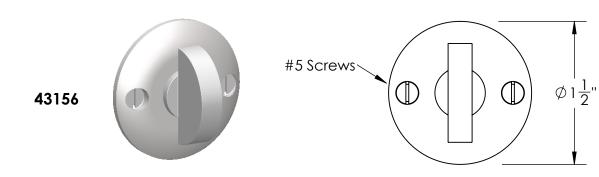

Comments:

Warrington Collection

Modern Thumbturn

with 3/16" Spindle

PART. NO.

43156 & 43157