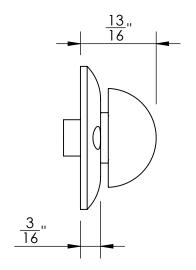

Comments:

Warrington Collection

Modern Thumbturn

with 3/16" Spindle

PART. NO.

43156 & 43157