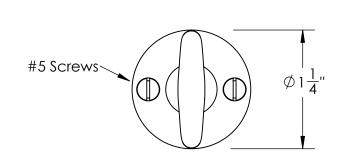

Comments:

Warrington Collection
Crescent Thumbturn
with 3/16" Spindle

PART. NO.

43150 & 43151