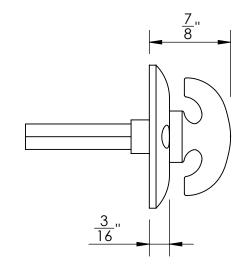

Comments:

Warrington Collection
Crescent Thumbturn
with 3/16" Spindle

PART. NO.

43150 & 43151