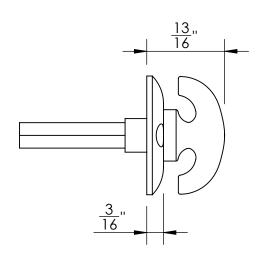

Comments:

Warrington Collection
Crescent Thumbturn
with 3/16" Spindle

PART. NO.

43150 & 43151