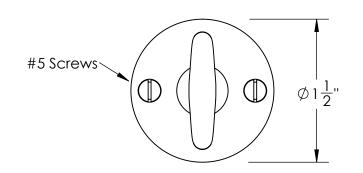

Comments:

Warrington Collection
Crescent Thumbturn
with 3/16" Spindle

PART. NO.

43150 & 43151