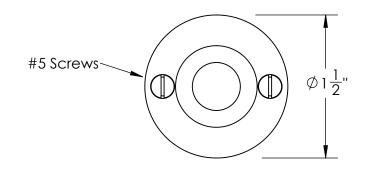

Comments:

Warrington Collection
Emergency Key
Escutcheon with Plug

PART. NO.

42960 & 42961