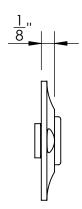

Comments:

Warrington Collection
Emergency Key
Escutcheon with Plug

PART. NO.

42960 & 42961