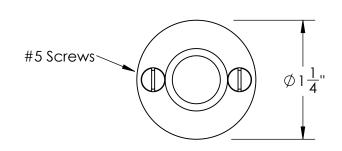

Comments:

Warrington Collection
Emergency Key
Escutcheon with Plug

PART. NO.

42960 & 42961