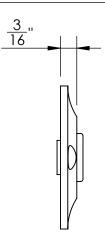

Comments:

Warrington Collection
Emergency Key
Escutcheon with Plug

PART. NO.

42960 & 42961