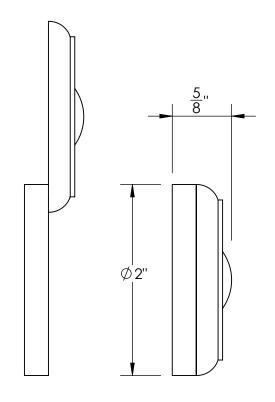

Collar adds 1/8" to required cylinder length

Merit Metal Products Inc. 242 Valley Road Warrington, PA 18976 P 215-343-2500 F 215-343-4839 The information contained in this drawing is the sole intellectual property of Merit Metal Products. Any reproduction in part or as a whole without the written permission of Merit Metal Products is prohibited.

Unless Otherwise Specified:

Dimensions are in inches

All dimensions are from edge, theoretical sharp corner, or hole center.

|        | NAME | DATE    |
|--------|------|---------|
| Drawn: | JHR  | 1/20/15 |
|        |      |         |