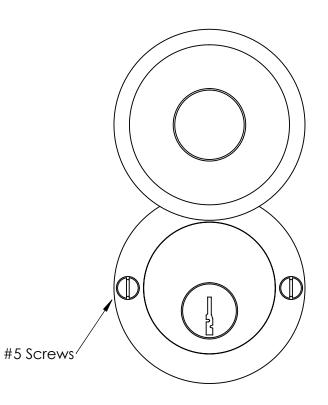

Comments:

TITLE:

Warrington Collection Cylinder Swivel Cover

PART. NO.

42958