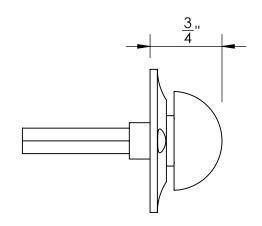

Unless Otherwise Specified:

Dimensions are in inches

All dimensions are from edge, theoretical sharp corner, or hole center.

|        | NAME | DATE    |
|--------|------|---------|
| Drawn: | JHR  | 1/20/15 |
|        |      |         |

Comments:

Warrington Collection
Modern Thumbturn
with 3/16" Spindle

PART. NO.

42956 & 42957