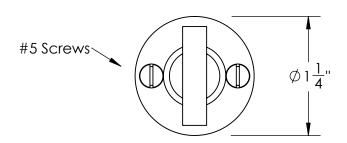

Comments:

Warrington Collection
Modern Thumbturn
with 3/16" Spindle

PART. NO.

42956 & 42957