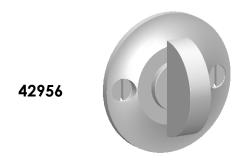

Comments:

Warrington Collection
Modern Thumbturn
with 3/16" Spindle

PART. NO.

42956 & 42957