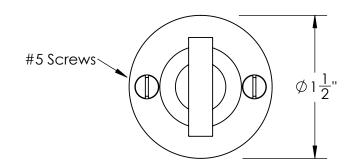

Unless Otherwise Specified:

Dimensions are in inches

All dimensions are from edge, theoretical sharp corner, or hole center.

|        | NAME | DATE    |
|--------|------|---------|
| Drawn: | JHR  | 1/20/15 |
|        |      |         |

Comments:

Warrington Collection
Modern Thumbturn
with 3/16" Spindle

PART. NO.

42956 & 42957