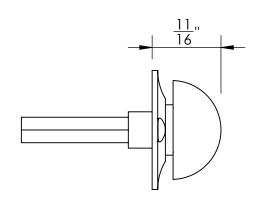

Comments:

Warrington Collection
Modern Thumbturn
with 3/16" Spindle

PART. NO.

42956 & 42957