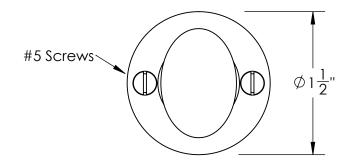

Unless Otherwise Specified:

Dimensions are in inches

All dimensions are from edge, theoretical sharp corner, or hole center.

|        | NAME | DATE    |
|--------|------|---------|
| Drawn: | JHR  | 1/20/15 |
|        |      |         |

Comments:

Warrington Collection
Oval Thumbturn
with 3/16" Spindle

PART. NO.

42952 & 42953