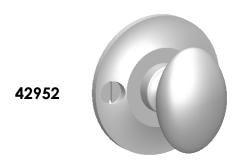

Comments:

Warrington Collection
Oval Thumbturn
with 3/16" Spindle

PART. NO.

42952 & 42953