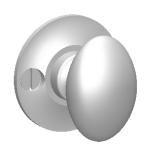

Comments:

Warrington Collection
Oval Thumbturn
with 3/16" Spindle

PART. NO.

42952 & 42953