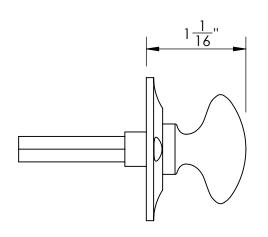

Unless Otherwise Specified:

Dimensions are in inches

All dimensions are from edge, theoretical sharp corner, or hole center.

|        | NAME | DATE    |
|--------|------|---------|
| Drawn: | JHR  | 1/20/15 |
|        |      |         |

Comments:

Warrington Collection
Oval Thumbturn
with 3/16" Spindle

PART. NO.

42952 & 42953