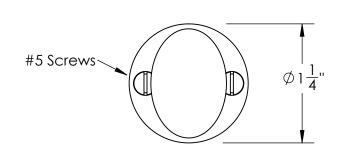

Comments:

Warrington Collection
Oval Thumbturn
with 3/16" Spindle

PART. NO.

42952 & 42953