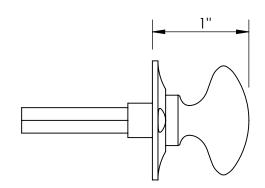

Comments:

Warrington Collection
Oval Thumbturn
with 3/16" Spindle

PART. NO.

42952 & 42953