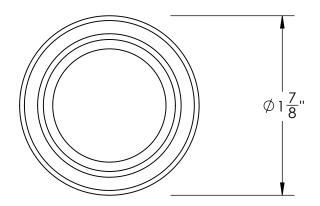

Unless Otherwise Specified:

Dimensions are in inches

All dimensions are from edge, theoretical sharp corner, or hole center.

|        | NAME | DATE    |
|--------|------|---------|
| Drawn: | JHR  | 1/20/15 |

Comments:

TITLE:

Warrington Collection Cylinder Collar

PART. NO.

42759