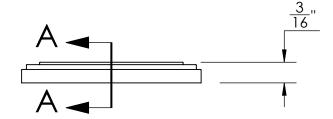

Collar adds 1/8" to required cylinder length

**SECTION A-A** 

Merit Metal Products Inc. 242 Valley Road Warrington, PA 18976 P 215-343-2500 F 215-343-4839 The information contained in this drawing is the sole intellectual property of Merit Metal Products. Any reproduction in part or as a whole without the written permission of Merit Metal Products is prohibited.