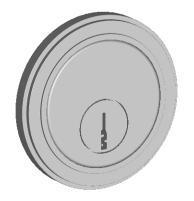

Collar adds 1/8" to required cylinder length



**SECTION A-A** 





Merit Metal Products Inc. 242 Valley Road Warrington, PA 18976 P 215-343-2500 F 215-343-4839 The information contained in this drawing is the sole intellectual property of Merit Metal Products. Any reproduction in part or as a whole without the written permission of Merit Metal Products is prohibited.

Unless Otherwise Specified:

Dimensions are in inches

All dimensions are from edge, theoretical sharp corner, or hole center.

|        | NAME | DATE    |
|--------|------|---------|
| Drawn: | JHR  | 1/20/15 |

Comments:

TITLE:

Warrington Collection Cylinder Collar

PART. NO.

42759