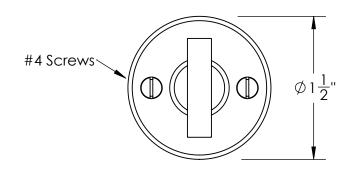

Comments:

Warrington Collection
Modern Thumbturn
with 3/16" Spindle

PART. NO.

42756 & 42757