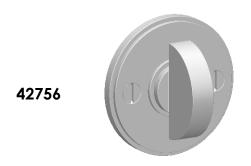

Comments:

Warrington Collection
Modern Thumbturn
with 3/16" Spindle

PART. NO.

42756 & 42757