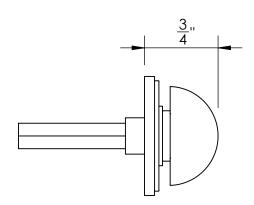

Comments:

Warrington Collection
Modern Thumbturn
with 3/16" Spindle

PART. NO.

42756 & 42757