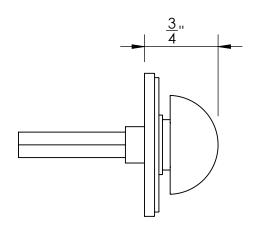

Comments:

Warrington Collection
Modern Thumbturn
with 3/16" Spindle

PART. NO.

42756 & 42757