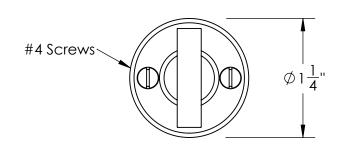

Comments:

Warrington Collection
Modern Thumbturn
with 3/16" Spindle

PART. NO.

42756 & 42757