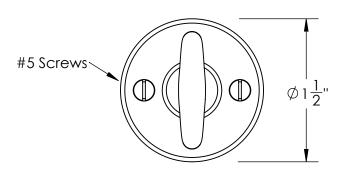

Comments:

Warrington Collection
Crescent Thumbturn
with 3/16" Spindle

PART. NO.

42750 & 42751