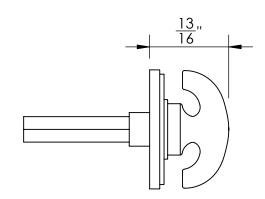

Comments:

Warrington Collection
Crescent Thumbturn
with 3/16" Spindle

PART. NO.

42750 & 42751