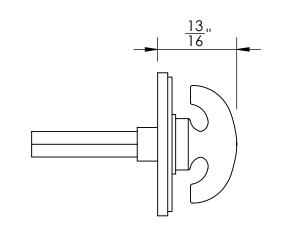

Comments:

Warrington Collection
Crescent Thumbturn
with 3/16" Spindle

PART. NO.

42750 & 42751