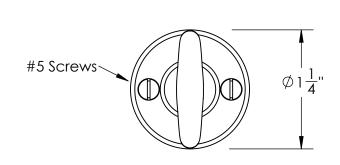

Comments:

Warrington Collection
Crescent Thumbturn
with 3/16" Spindle

PART. NO.

42750 & 42751