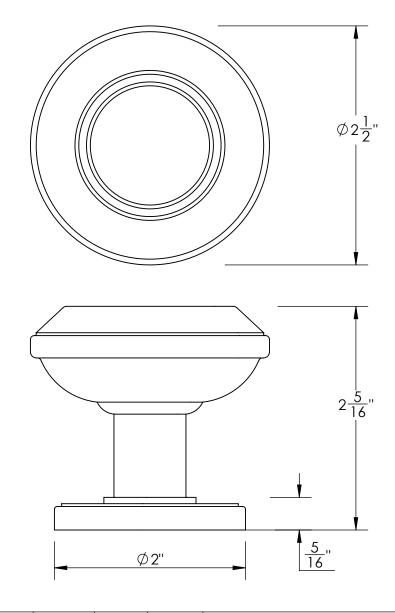

Unless Otherwise Specified:

Dimensions are in inches

All dimensions are from edge, theoretical sharp corner, or hole center.

|        | NAME | DATE    |
|--------|------|---------|
| Drawn: | JHR  | 1/20/15 |
|        |      |         |

Comments:

TITLE:

Warrington Collection 2 1/2" Knob & 2" Rose

PART. NO.

42700 42710 42720