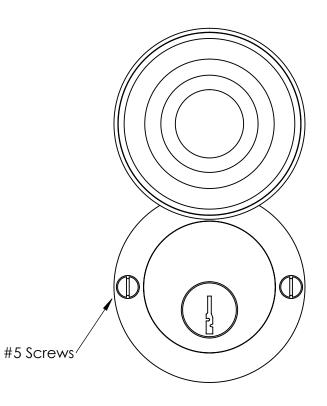

Comments:

TITLE:

Warrington Collection Cylinder Swivel Cover

PART. NO.

42658