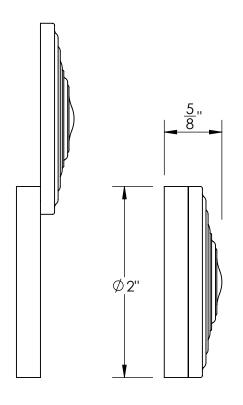

Collar adds 1/8" to required cylinder length

Merit Metal Products Inc. 242 Valley Road Warrington, PA 18976 P 215-343-2500 F 215-343-4839 The information contained in this drawing is the sole intellectual property of Merit Metal Products. Any reproduction in part or as a whole without the written permission of Merit Metal Products is prohibited.

Unless Otherwise Specified:

Dimensions are in inches

All dimensions are from edge, theoretical sharp corner, or hole center.

|        | NAME | DATE    |
|--------|------|---------|
| Drawn: | JHR  | 1/20/15 |
|        |      |         |