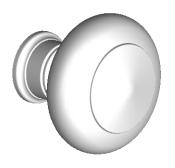

Comments:

TITLE:

Warrington Collection Cabinet Knob

PART. NO.

42570-.75 42570-1 42570-1.25 42570-1.5