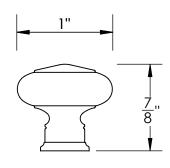

42570-.75

42570-1

42570-1.5

| M          | ER        |  |
|------------|-----------|--|
| <b>A A</b> | EST. 1876 |  |

Merit Metal Products Inc. 242 Valley Road Warrington, PA 18976 P 215-343-2500 F 215-343-4839 The information contained in this drawing is the sole intellectual property of Merit Metal Products. Any reproduction in part or as a whole without the written permission of Merit Metal Products is prohibited.

Comments:

TITLE:

Warrington Collection Cabinet Knob

PART. NO.

42570-.75 42570-1 42570-1.25 42570-1.5