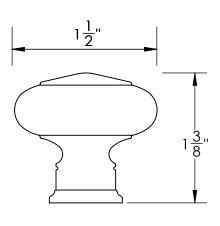

42570-.75

42570-1

42570-1.5

| M          | ER        |  |
|------------|-----------|--|
| <b>A A</b> | EST. 1876 |  |

Merit Metal Products Inc. 242 Valley Road Warrington, PA 18976 P 215-343-2500 F 215-343-4839 The information contained in this drawing is the sole intellectual property of Merit Metal Products. Any reproduction in part or as a whole without the written permission of Merit Metal Products is prohibited.

Comments:

TITLE:

Warrington Collection Cabinet Knob

PART. NO.

42570-.75 42570-1 42570-1.25 42570-1.5