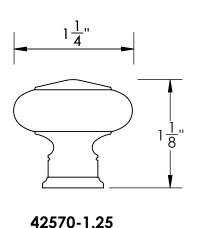

42570-.75

42570-1

42570-1.5

| M          | ER        |  |
|------------|-----------|--|
| <b>A A</b> | EST. 1876 |  |

Merit Metal Products Inc. 242 Valley Road Warrington, PA 18976 P 215-343-2500 F 215-343-4839 The information contained in this drawing is the sole intellectual property of Merit Metal Products. Any reproduction in part or as a whole without the written permission of Merit Metal Products is prohibited.

Comments:

TITLE:

Warrington Collection Cabinet Knob

PART. NO.

42570-.75 42570-1 42570-1.25 42570-1.5