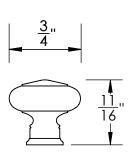

42570-.75

42570-1

42570-1.5

| M          | ER        |  |
|------------|-----------|--|
| <b>A A</b> | EST. 1876 |  |

Merit Metal Products Inc. 242 Valley Road Warrington, PA 18976 P 215-343-2500 F 215-343-4839 The information contained in this drawing is the sole intellectual property of Merit Metal Products. Any reproduction in part or as a whole without the written permission of Merit Metal Products is prohibited.

Comments:

TITLE:

Warrington Collection Cabinet Knob

PART. NO.

42570-.75 42570-1 42570-1.25 42570-1.5