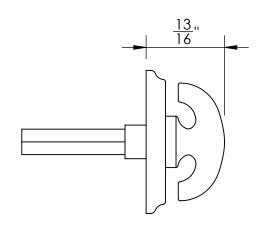

Unless Otherwise Specified:

Dimensions are in inches

All dimensions are from edge, theoretical sharp corner, or hole center.

|        | NAME | DATE    |
|--------|------|---------|
| Drawn: | JHR  | 1/20/15 |
|        |      |         |

Comments:

Warrington Collection
Crescent Thumbturn
with 3/16" Spindle

PART. NO.

42550 & 42551