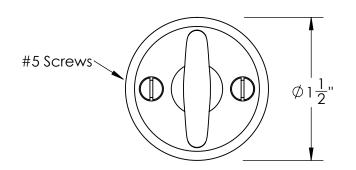

Unless Otherwise Specified:

Dimensions are in inches

All dimensions are from edge, theoretical sharp corner, or hole center.

|        | NAME | DATE    |
|--------|------|---------|
| Drawn: | JHR  | 1/20/15 |
|        |      |         |

Comments:

Warrington Collection
Crescent Thumbturn
with 3/16" Spindle

PART. NO.

42550 & 42551