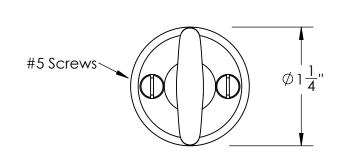

Comments:

Warrington Collection
Crescent Thumbturn
with 3/16" Spindle

PART. NO.

42550 & 42551