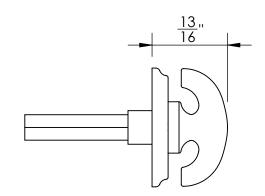

Comments:

Warrington Collection
Crescent Thumbturn
with 3/16" Spindle

PART. NO.

42550 & 42551