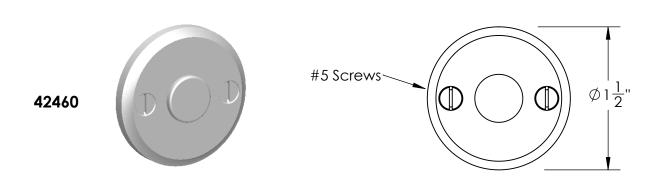

Comments:

Warrington Collection
Emergency Key
Escutcheon with Plug

PART. NO.

42460 & 42461