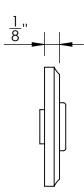

42461

| M | ER        |  |
|---|-----------|--|
|   | EST. 1876 |  |

Merit Metal Products Inc. 242 Valley Road Warrington, PA 18976 P 215-343-2500 F 215-343-4839 The information contained in this drawing is the sole intellectual property of Merit Metal Products. Any reproduction in part or as a whole without the written permission of Merit Metal Products is prohibited.

Comments:

Warrington Collection
Emergency Key
Escutcheon with Plug

PART. NO.

42460 & 42461