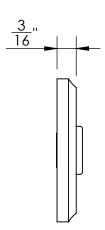

Comments:

Warrington Collection
Emergency Key
Escutcheon with Plug

PART. NO.

42460 & 42461