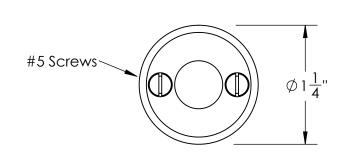

42461

| M | ER        |  |
|---|-----------|--|
|   | EST. 1876 |  |

Merit Metal Products Inc. 242 Valley Road Warrington, PA 18976 P 215-343-2500 F 215-343-4839 The information contained in this drawing is the sole intellectual property of Merit Metal Products. Any reproduction in part or as a whole without the written permission of Merit Metal Products is prohibited.

Comments:

Warrington Collection
Emergency Key
Escutcheon with Plug

PART. NO.

42460 & 42461